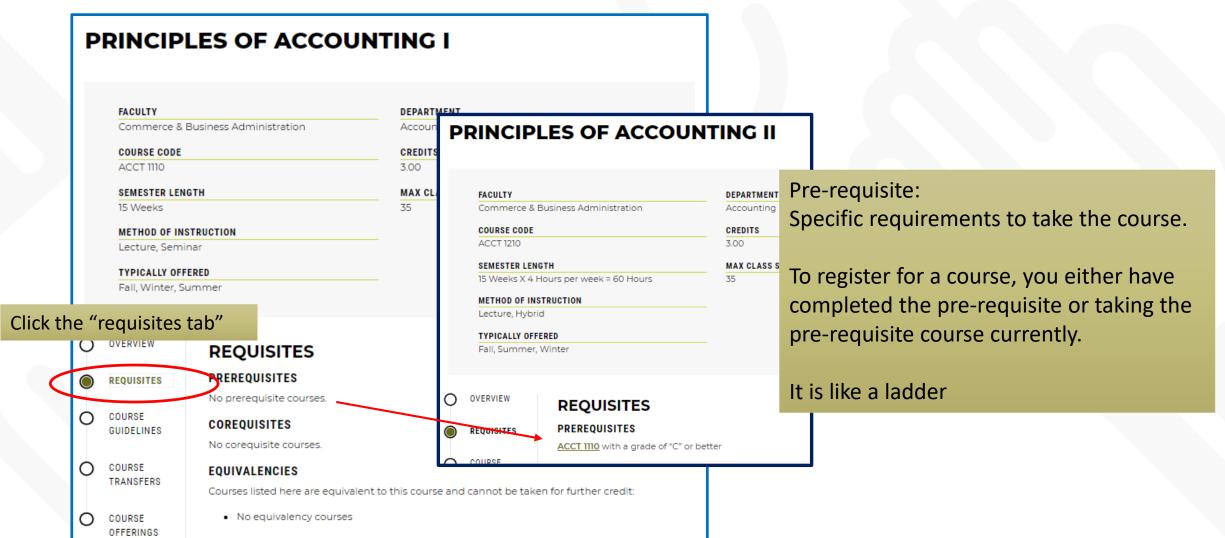

- Overview
- Evaluation methods
- Requisites
- Transferability
- Course offerings (current and future semesters)

#### **REQUISITES**

#### **PREREQUISITES**

BC Physics 12 (C or higher) or PHYS1107 or PHYS1108 and BC Pre-Calculus 12 (B or higher) or MATH1110.

#### **COREQUISITES**

MATH 1120

#### **EQUIVALENCIES**

Courses listed here are equivalent to this course and cannot be taken for further credit:

No equivalency courses

#### **REQUISITE FOR**

PHYS 1210

Heads up
Important for
course planning.
We will go over
this too