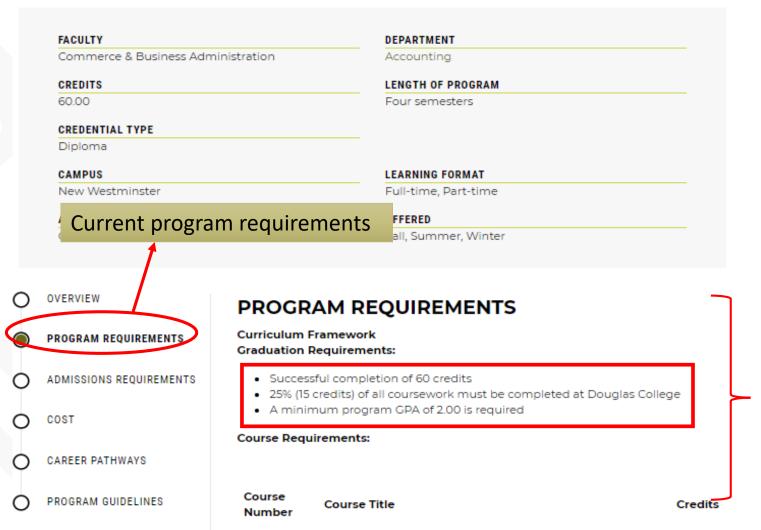

| CAREER PATHWAYS         | May 2018                                                                                                     |
| 0 | O/MCER / /////////      | May 2017                                                                                                     |
|   | PROGRAM GUIDELINES      | January 2016                                                                                                 |
|   | PROGRAM GUIDELINES      | May 2015                                                                                                     |

#### St Guideline:

- Your first semester in a program decides the guideline you can follow.
- Program requirements section show the current guideline.

### **Program (Graduation) Requirements**



#### **ACCOUNTING (DIPLOMA)**



#### Specific requirements for the program

- Grade, GPA
- Residential requirements
- Required courses, Electives
- Upper-level requirements
- Notes
- UT courses (UBCV, UBCO, UNBC, UVIC, SFU)
- Practicum/Internship

Don't forget to scroll...





### **Program (Graduation) Requirements**

...down



Credits 60.00

<sup>1</sup>Elective(s): 1000-2000 level courses must be university transferable. A university transferable course is a course that transfers to one of the 5 Research Universities - SFU, UBCV, UBCO, UNBC or UVIC – according to the BC Transfer Guide.

<sup>2</sup>Students who have already taken <u>MATH 1125</u>, can substitute the course for <u>FINC 1231</u>.

<sup>3</sup>Students who have already taken <u>MATH 1160</u>, can substitute the course for <u>BUSN</u> 2429.



### **P