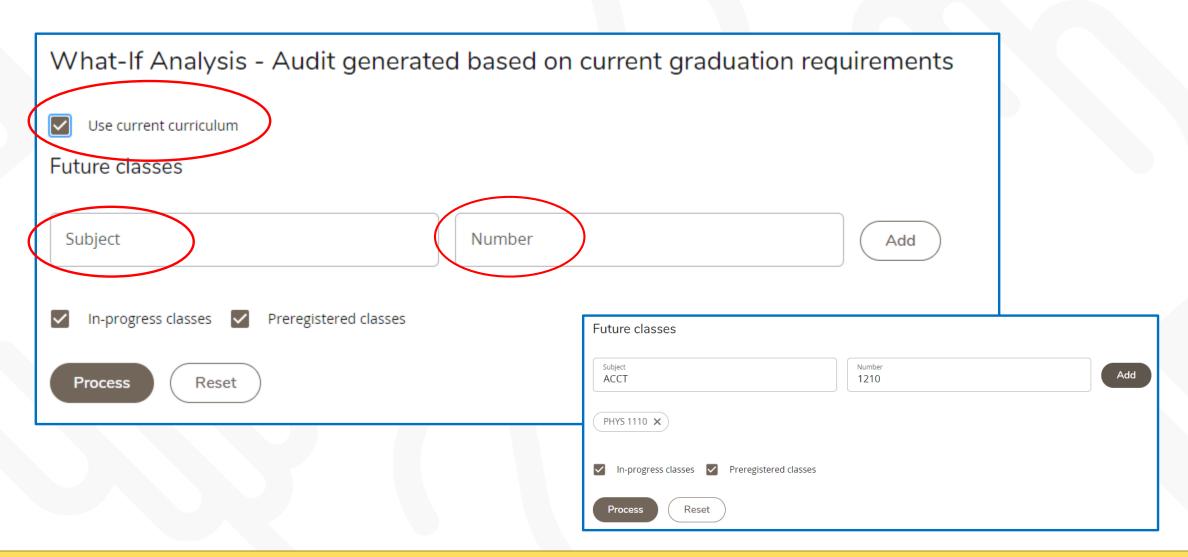

#### Grade requirements not met

Credits applied: 0 Classes applied: 6

| Course    | Title                       | Grade | Credits | Term        |
|-----------|-----------------------------|-------|---------|-------------|
| CMNS 1115 | Practical Writing           | F     | 0       | Winter 2021 |
| CSIS 1190 | Excel for Business          | UN    | 0       | Winter 2020 |
| ECON 1101 | The Canadian Economy        | F     | 0       | Winter 2020 |
| FINC 1231 | Business Mathematics        | F     | 0       | Fall 2019   |
| HOSP 1210 | Accounting Principles       | F     | 0       | Fall 2019   |
| HOSP 2310 | Hospitality Mgmt Accounting | F     | 0       | Winter 2021 |

#### In-progress

Credits applied: 6 Classes applied: 2

| Course    | Title                     | Grade | Credits | Term      |
|-----------|---------------------------|-------|---------|-----------|
| BLAW 1320 | Introductory Business Law |       | (3)     | Fall 2021 |
| CMNS 1115 | Business Communication    |       | (3)     | Fall 2021 |

### MyPath Example - What-if program change