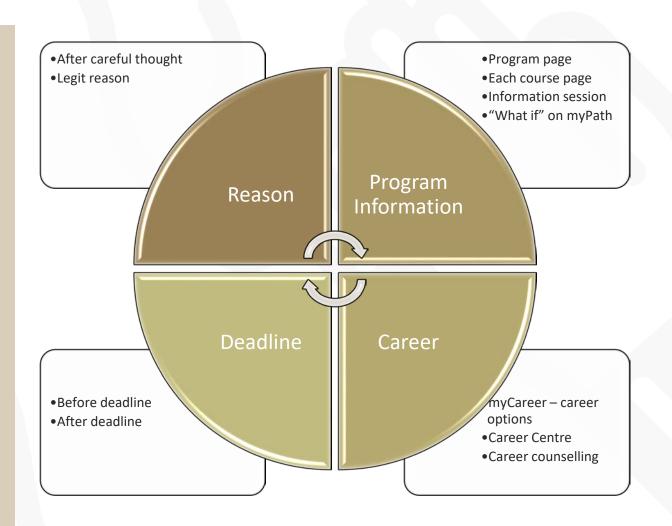

GPA Calculator (under Course Planning Resources)
<a href="https://www.douglascollege.ca/current-students/advising-services/course-strategy">https://www.douglascollege.ca/current-students/advising-services/course-strategy</a>

### Grades

Improve GPA? Repeat the course;

But max 2 attempts; need to repeat 3<sup>rd</sup> time? Request to repeat a course.

### Grades

- Not sure how you are doing in the class?
  - Talk to your instructor
  - If you need tutoring, you can get help at <u>Learning Centre</u>
  - Student Services offers <u>time management workshop</u> or <u>one-on-one</u> <u>meeting</u> on self-management skills
- GPA-based registration priority system
  - The higher CGPA, the earlier registration timeslot (starting from your second semester).
  - <a href="https://www.douglascollege.ca/current-students/register-programscourses/international-students/registration-faqs">https://www.douglascollege.ca/current-students/register-programscourses/international-students/registration-faqs</a>
  - Probation (CGPA falls below 1.50) vs. Academic Alert (between 1.50 and 1.99)