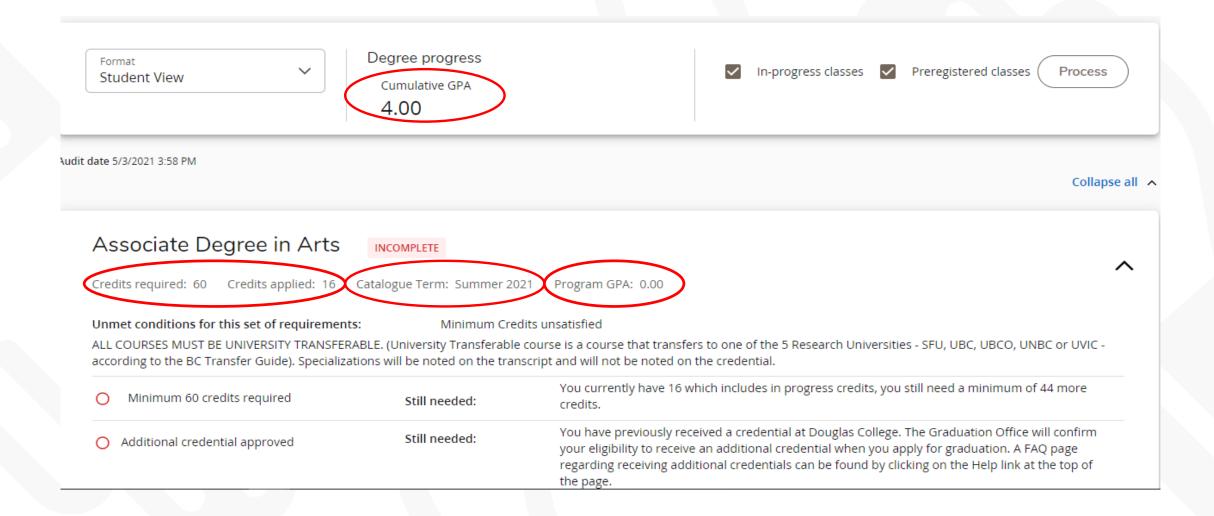

href="https://www.douglascollege.ca/current-students/register-programscourses/canadian-students/assessment-testing/math-assessment-advice">https://www.douglascollege.ca/current-students/register-programscourses/canadian-students/assessment-testing/math-assessment-advice</a>

Assessment Testing: <a href="https://www.douglascollege.ca/future-students/admission-information/assessment-testing/assessment-testing">https://www.douglascollege.ca/future-students/admission-information/assessment-testing/assessment-testing</a>



### **MyPath**

- Catalogue term for the program guideline
- Program GPA
- Cumulative GPA
- Residency requirements
- Courses completed or in-progress courses
- Courses not used towards your current program
- Grades not met
- "What if" function
- "Future Classes" function







Associate of Arts Coursework

INCOMPLETE

|                                              | Course            | Title                                                             | Grade           | Credits | Term                         |
|----------------------------------------------|-------------------|-------------------------------------------------------------------|-----------------|---------|------------------------------|
| Minimum Program GPA of 2.0                   | Still needed:     | You still need to meet the 2.0 mini                               | imum Program GP | Α       |                              |
| Minimum 30 credits required at Douglas Colle | ege still needed: | 50% of coursework must be comp<br>need to take a minimum of 30 mo |                 | _       | l