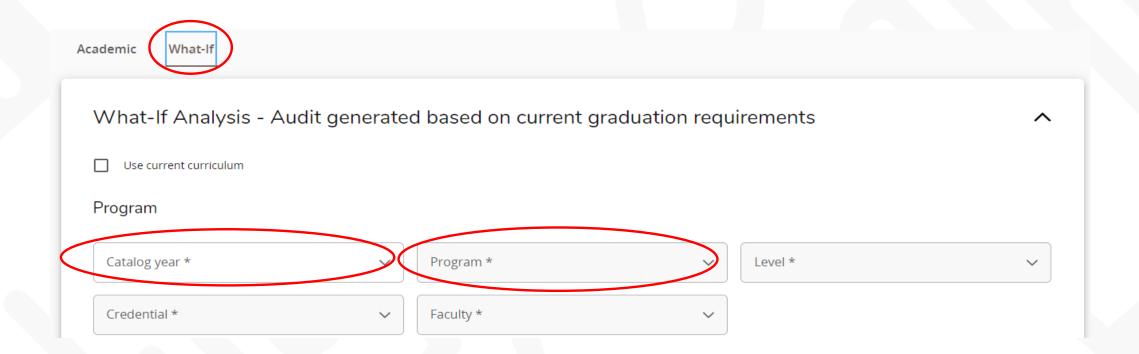

| 0       | Winter 2021 |
| CSIS 1190 | Excel for Business          | UN    | 0       | Winter 2020 |
| ECON 1101 | The Canadian Economy        | F     | 0       | Winter 2020 |
| FINC 1231 | Business Mathematics        | F     | 0       | Fall 2019   |
| HOSP 1210 | Accounting Principles       | F     | 0       | Fall 2019   |
| HOSP 2310 | Hospitality Mgmt Accounting | F     | 0       | Winter 2021 |

#### In-progress

Credits applied: 6 Classes applied: 2

| Course    | Title                     | Grade | Credits | Term      |
|-----------|---------------------------|-------|---------|-----------|
| BLAW 1320 | Introductory Business Law |       | (3)     | Fall 2021 |
| CMNS 1115 | Business Communication    |       | (3)     | Fall 2021 |



### MyPath Example - What-if program change





### MyPath Example - What-if course planning





### Grades

#### Grading policy

- What is GPA?
- How your final grades are calculated
- What percentage you should achieve for each letter grade
- Refer to the each course outline for how your course work is evacuated <a href="https://www.douglascollege.ca/sites/default/files/docs//Grading%20Policy.pdf">https://www.douglascollege.ca/sites/default/files/docs//Grading%20Policy.pdf</a>

GPA Calculator (under Course Planning Resources)
<a href="https://www.douglascollege.ca/current-students/advising-services/course-strategy">https://www.douglascollege.ca/current-students/advising-services/course-strategy</a>



### Grades



Improve GPA? Repeat the course;

But max 2 attempts; need to repeat 3<sup>rd</sup> time? Request to repeat a course.