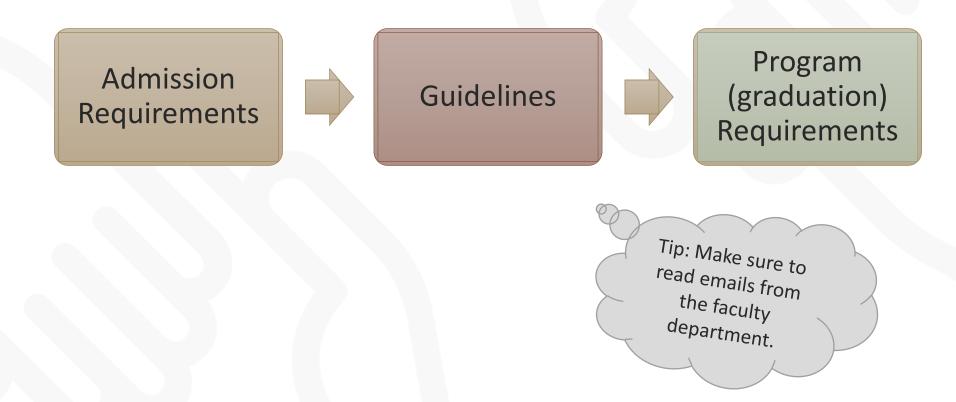

RTMENT Science & Technology **Physics** COURSE CODE **CREDITS** PHYS 1110 5.00 SEMESTER LENGTH **MAX CLASS SIZE** 15 weeks 36 METHOD OF INSTRUCTION Lecture, Lab, Hybrid TYPICALLY OFFERED **CAMPUS** Fall, Winter Online

- Overview
- Evaluation methods
- Requisites
- Transferability
- Course offerings (current and future semesters)



#### **REQUISITES**

#### **PREREQUISITES**

BC Physics 12 (C or higher) or PHYS1107 or PHYS1108 and BC Pre-Calculus 12 (B or higher) or MATH1110.

#### **COREQUISITES**

MATH 1120

#### **EQUIVALENCIES**

Courses listed here are equivalent to this course and cannot be taken for further credit:

No equivalency courses

#### **REQUISITE FOR**

PHYS 1210

Heads up
Important for
course planning.
We will go over
this too



### Admissions vs. Program Requirements



### **Admission Requirements**



#### **ACCOUNTING (DIPLOMA)**

#### **FACULTY** DEPARTMENT Commerce & Business Administration Accounting **CREDITS** LENGTH OF PROGRAM 60.00 Four semesters **CREDENTIAL TYPE** Diploma LEARNING FORMAT **CAMPUS** Eull-time, Part-time New Westminster ADMISSION TYPE **OFFERED** Open Enrolment - General Admission Requirements Fall, Summer, Winter

Open Enrolment:
no limit on the number of students

Limited Enrolment:
a limit on the number of
students and competitive entry

# OVERVIEW PROGRAM REQUIREMENTS ADMISSIONS REQUIREMENTS COST CAREER PATHWAYS

#### **OVERVIEW**

Prepare for junior- to intermediate-level accounting positions with the two-year Accounting Diploma program.

Study a well-rounded curriculum that includes classes in accounting, communications,