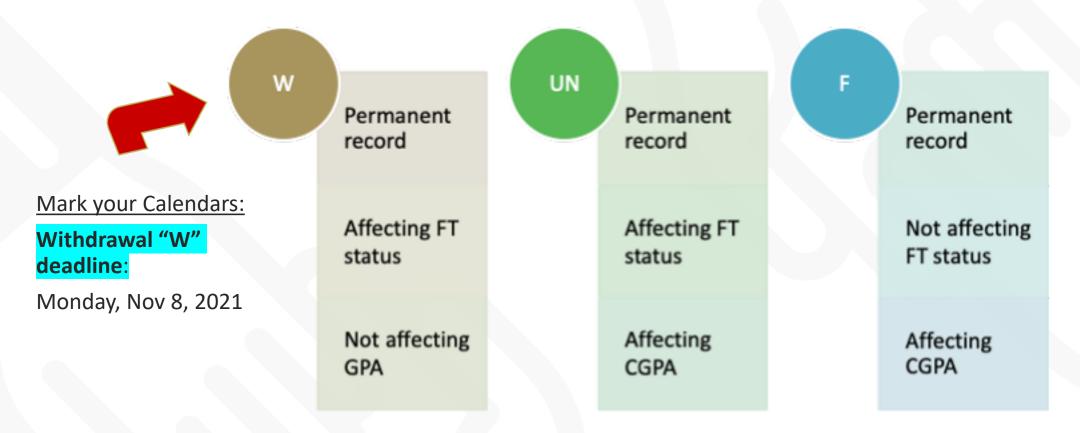

### MyPath Example - What-if course planning

### Grades

#### Grading policy

- What is GPA?
- How your final grades are calculated
- What percentage you should achieve for each letter grade
- Refer to the each course outline for how your course work is evacuated <a href="https://www.douglascollege.ca/sites/default/files/docs//Grading%20Policy.pdf">https://www.douglascollege.ca/sites/default/files/docs//Grading%20Policy.pdf</a>