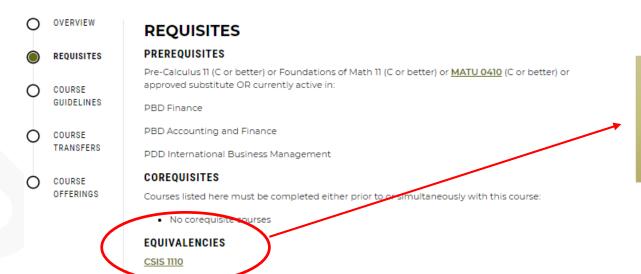

#### **REQUISITES**

#### **PREREQUISITES**

BC Physics 12 (C or higher) or PHYS1107 or PHYS1108 and BC Pre-Calculus 12 (B or higher) or MATH1110.

#### **COREQUISITES**

MATH 1120

#### **EQUIVALENCIES**

Courses listed here are equivalent to this course and cannot be taken for further credit:

No equivalency courses