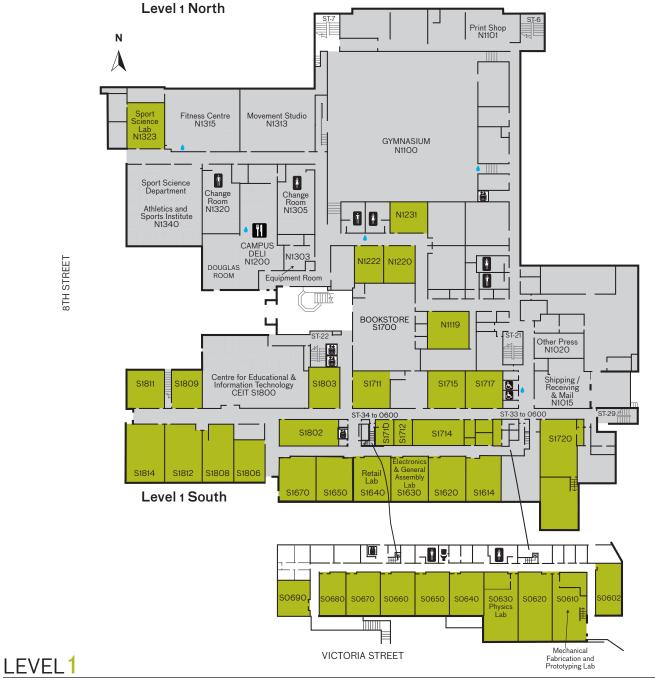

# Zero and First Floor New Westminster Campus

**ROYAL AVENUE** 

| N1015 | Mail, Shipping and Receiving   | N1305         | Women's change rooms          |
|-------|--------------------------------|---------------|-------------------------------|
| N1020 | Other Press                    | N1315         | Fitness Centre                |
| N1100 | Gymnasium                      | N1320         | Men's change rooms            |
| N11O1 | Printshop                      | s <b>0610</b> | Mechanical Fabrication and    |
| N1200 | Campus Deli/Douglas Room       |               | Prototyping Lab               |
| N1313 | Movement Studio                | s <b>o630</b> | Physics Lab                   |
| N1315 | Fitness Centre                 | s <b>1640</b> | Retail Lab                    |
| N1323 | Sport Science Lab              | S1700         | Bookstore                     |
| N1340 | Sport Science Department       | s1800         | Centre for Educational and    |
| N1340 | Athletics and Sports Institute |               | Information Technology (CEIT) |
|       | Water Fill Station             |               |                               |