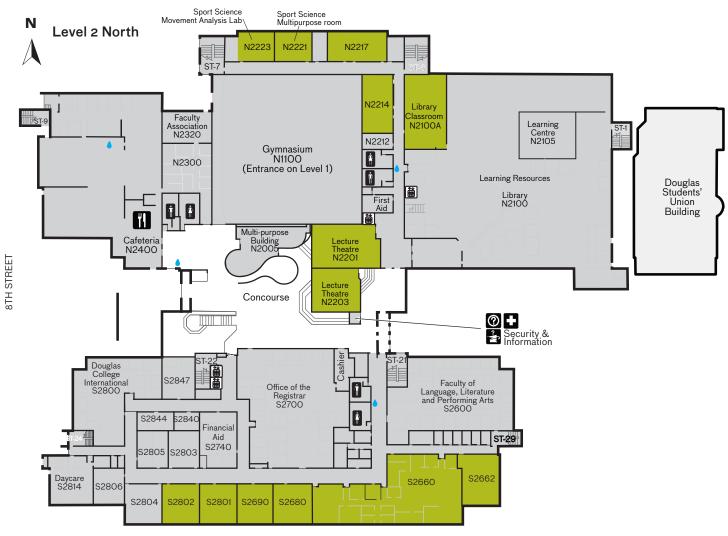

# Second Floor New Westminster Campus

#### **ROYAL AVENUE**

Level 2 South

VICTORIA STREET

## LEVEL 2

| N1100<br>N2100 | Gymnasium<br>Learning Resources and Library | s <b>2600</b> | Faculty of Language,<br>Literature and Performing |
|----------------|---------------------------------------------|---------------|---------------------------------------------------|
| N2105          | Learning Centre                             |               | Arts                                              |
| N2201          | Lecture Theatre                             | S2700         | Office of the Registrar                           |
| N2203          | Lecture Theatre                             | S2740         | Financial Aid                                     |
| n2203A         | Security Kiosk                              | s2786         | Cashier                                           |
| N2221          | Sport Science Multipurpose room             | s <b>2800</b> | Douglas College International                     |
| N2223          | Sport Science Movement Analysis Lab         | s <b>2814</b> | Daycare Centre                                    |
| N2320          | Faculty Association (DCFA)                  | s <b>2844</b> | Career Centre                                     |
| N2400          | Cafeteria                                   |               | Water Fill Station                                |