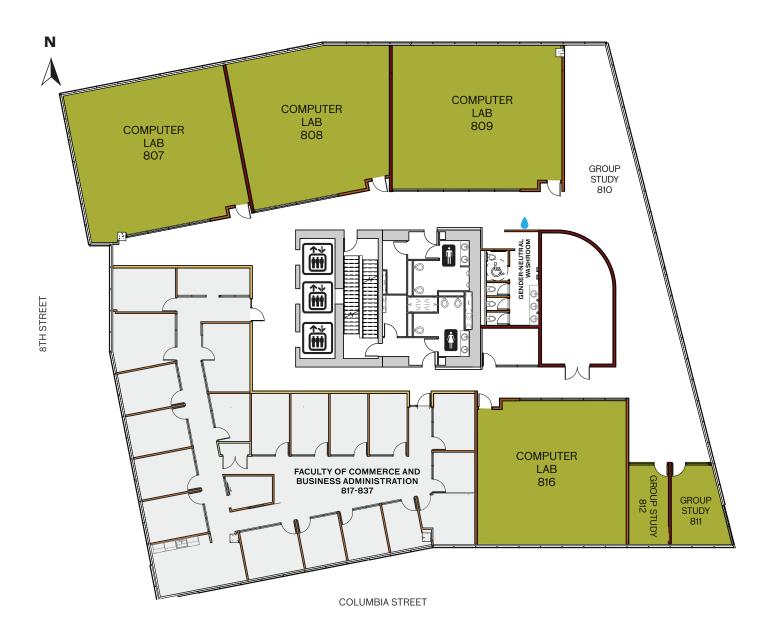

# **Eighth Floor Anvil Office Tower**

# ANVIL 8th FLOOR

817-837 Faculty of Commerce and Business

Administration Water Fill Station

### **ROOM NUMBERS**

The New Westminster Campus is divided into two blocks, North and South. Each room number precedes with the floor number; Anvil occupies floors 6-9. Classrooms at the New Westminster Campus and Anvil are labelled in green on these maps.