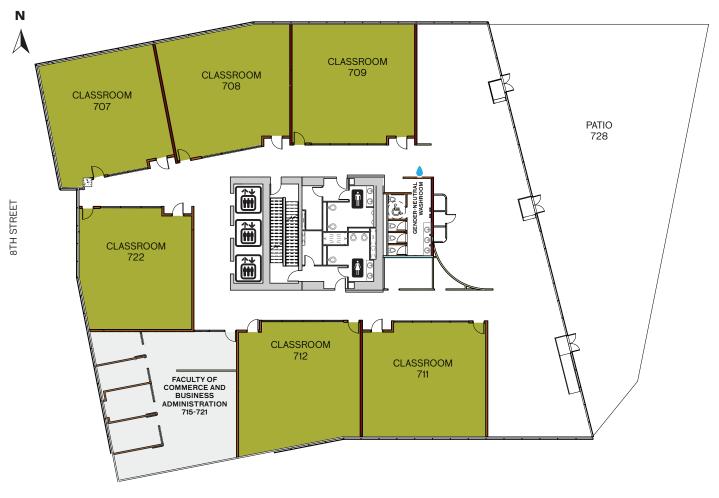

## Seventh Floor Anvil Office Tower

**COLUMBIA STREET** 

# ANVIL 7th FLOOR

715-721

Douglas College International Business Development Department Water Fill Station

### **ROOM NUMBERS**

The New Westminster Campus is divided into two blocks, North and South. Each room number precedes with the floor number; Anvil occupies floors 6-9. Classrooms at the New Westminster Campus and Anvil are labelled in green on these maps.