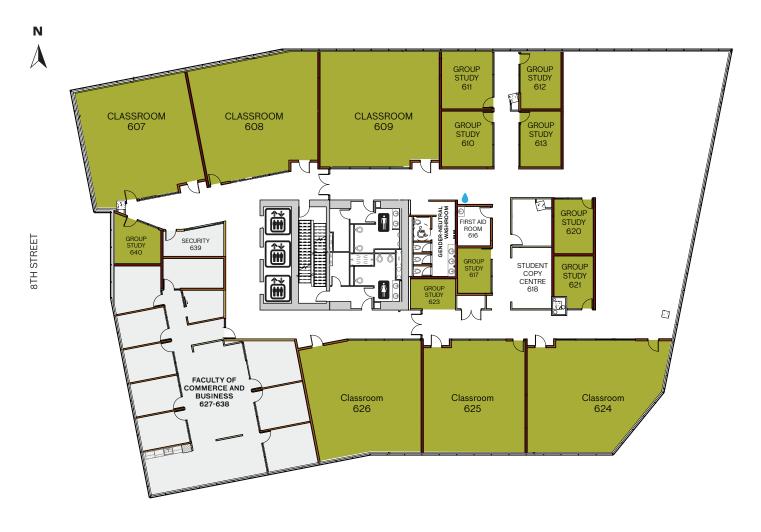

## Sixth Floor Anvil Office Tower

**COLUMBIA STREET** 

# ANVIL 6th FLOOR

639 Security

627-638 Faculty of Commerce and Business

Administration Water Fill Station