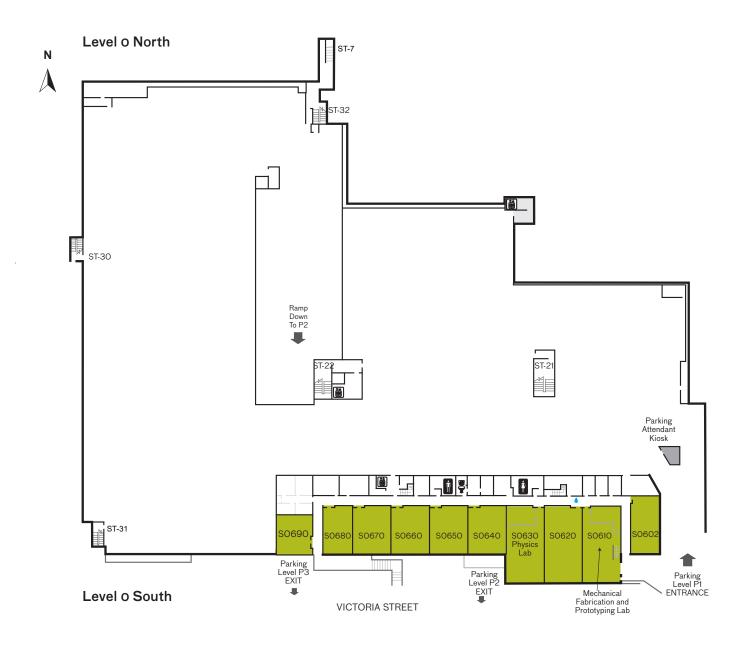

## 0600 and Parking Level P1 Floor Plan New Westminster Campus

# LEVEL Zero / PARKING LEVEL 1

so610 Mechanical Fabrication and

Prototyping Lab

so630 Electronics and Electronic

Assembly Lab Water Fill Station

# Zero and First Floor New Westminster Campus

**ROYAL AVENUE** 

| N1015 | Mail, Shipping and Receiving   | N1305         | Women's change rooms          |
|-------|--------------------------------|---------------|-------------------------------|
| N1020 | Other Press                    | N1315         | Fitness Centre                |
| N1100 | Gymnasium                      | N1320         | Men's change rooms            |
| N11O1 | Printshop                      | s <b>0610</b> | Mechanical Fabrication and    |
| N1200 | Campus Deli/Douglas Room       |               | Prototyping Lab               |
| N1313 | Movement Studio                | s <b>o630</b> | Physics Lab                   |
| N1315 | Fitness Centre                 | s <b>1640</b> | Retail Lab                    |
| N1323 | Sport Science Lab              | S1700         | Bookstore                     |
| N1340 | Sport Science Department       | s1800         | Centre for Educational and    |
| N1340 | Athletics and Sports Institute |               | Information Technology (CEIT) |
|       | Water Fill Station             |               |                               |