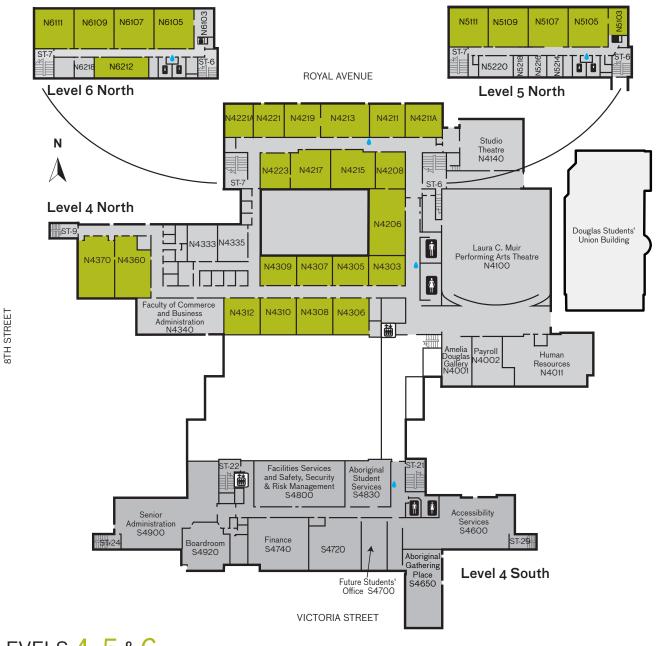

## Fourth, Fifth and Sixth Floor New Westminster Campus

# LEVELS 4, 5 & 6

| N4001         | Amelia Douglas Gallery                     | s <b>4650</b> | Aboriginal Gathering Place  |
|---------------|--------------------------------------------|---------------|-----------------------------|
| N4002         | Payroll                                    | S4700         | Future Students' Office     |
| N4011         | Human Resources                            | S <b>4740</b> | Finance                     |
| N4100         | Laura C. Muir Performing                   | s <b>4800</b> | Facilities Services;        |
|               | Arts Theatre                               |               | Safety, Security & Risk     |
| N4140         | Studio Theatre                             |               | Management; Purchasing;     |
| N4340         | Faculty of Commerce and                    | s <b>4830</b> | Aboriginal Student Services |
|               | Business Administration                    | s <b>4900</b> | Senior Administration       |
| s <b>4600</b> | Student Services                           | S <b>4920</b> | Boardroom                   |
|               | Counselling                                |               | Water Fill Station          |
|               | <ul> <li>Accessibility Services</li> </ul> |               |                             |