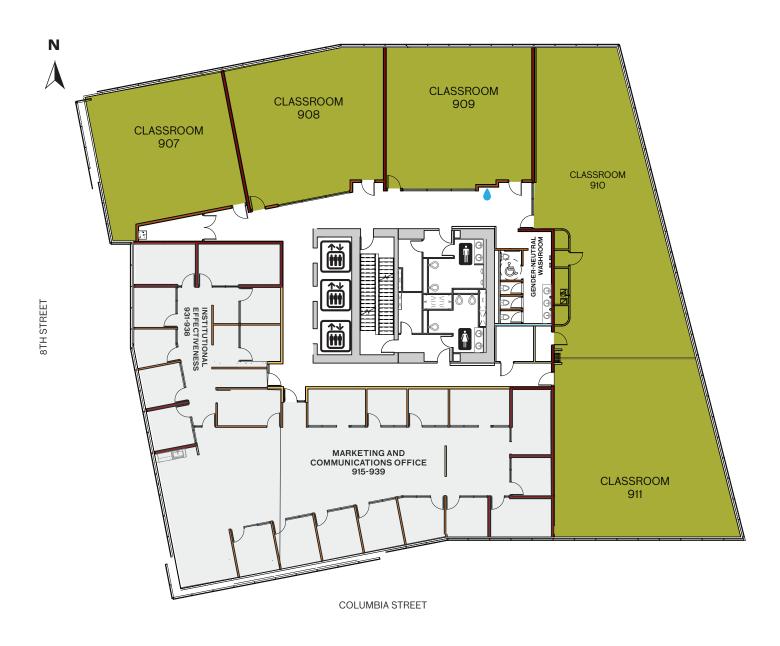

## Ninth Floor Anvil Office Tower

# ANVIL 9th FLOOR

915-939 931-939 Marketing and Communications Office Institutional Effectiveness Water Fill Station

### **ROOM NUMBERS**

The New Westminster Campus is divided into two blocks, North and South. Each room number precedes with the floor number; Anvil occupies floors 6-9. Classrooms at the New Westminster Campus and Anvil are labelled in green on these maps.