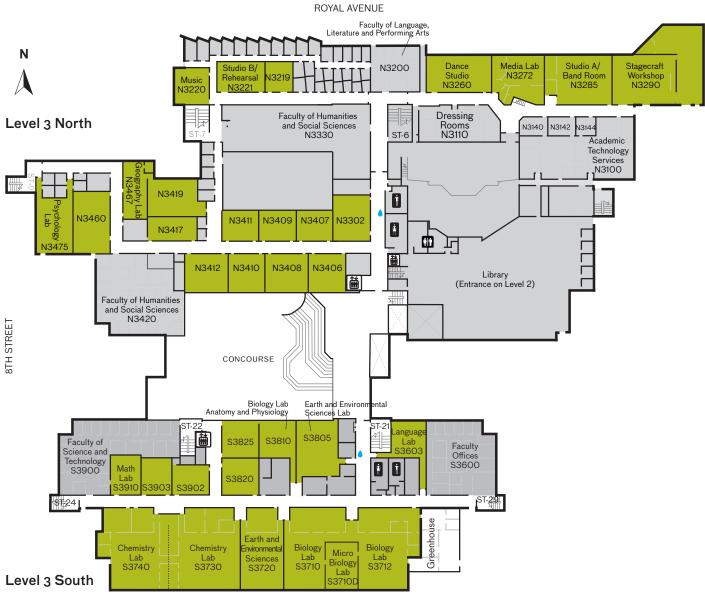

## Third Floor New Westminster Campus

### VICTORIA STREET

# LEVEL3

| N3100<br>N3200 | Academic Technology Services Faculty of Language, Literature and Performing Arts | s3603<br>s3710, s3712<br>s3720 | Language Lab<br>Biology Lab<br>Earth and Environmental |
|----------------|----------------------------------------------------------------------------------|--------------------------------|--------------------------------------------------------|
| N3220          | Music Lab                                                                        |                                | Sciences                                               |
| N3221          | Studio B/Rehearsal                                                               | s3730, s3740                   | Chemistry Lab                                          |
| N3219          | Studio B Control                                                                 | s3805                          | Earth and Environmental                                |
| N3260          | Dance Studio                                                                     |                                | Sciences Lab                                           |
| N3272          | Media Lab                                                                        | S3810                          | Biology Lab; Anatomy                                   |
| N3285          | Studio A/Band Room                                                               |                                | and Physiology Lab                                     |
| N3290          | Stagecraft Workshop                                                              | s3900                          | Faculty of Science and                                 |
| N3330-3420     | Faculty of Humanities and Social                                                 |                                | Technology                                             |
|                | Sciences                                                                         | s3910                          | Math Lab                                               |
| ท3467          | Geography Lab                                                                    |                                | Water Fill Station                                     |
| N3475          | Psychology Lab                                                                   |                                |                                                        |